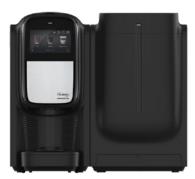

### Runner-up: Flavia Creation 300 + Chill Refresh

Lavazza introduced the Flavia Creation 300 + Chill Refresh, a mid-sized all-in-

one workplace beverage system that crafts both hot and cold café-style beverages including coffee, tea, lattes, hot chocolate, cold brew coffee, flavor-infused waters and more. With the Flavia Chill Refresh, no ice is needed to make cold, refreshing drinks. The Flavia Creation 300 + Chill Refresh has a compact footprint and smart technology to keep up with mid-sized workplaces and spaces, while its intuitive digital interface makes it easy to craft rich beverages calibrated for perfectly balanced flavor.