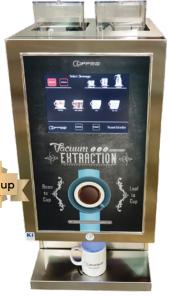

## Winner: Coffea X-DUO

**OCS EQUIPMENT** 

Introducing the Coffea X-DUO, a revolutionary coffee and tea machine designed to elevate a consumer's beverage experience. Boasting a cutting-edge patented vacuum brewing system, this innovative brewer seamlessly blends the rich aroma of Coffea coffee with the delicate flavors of premium teas. Users can enjoy the convenience of dual functionality, effortlessly switching between their favorite coffee or tea selection (hot and iced) with the touch of a button. The sleek and compact design of the X-DUO complements any modern OCS, while its user-friendly interface ensures a hasslefree brewing process. With the Coffea X-DUO, technology meets taste for the ultimate beverage indulgence.